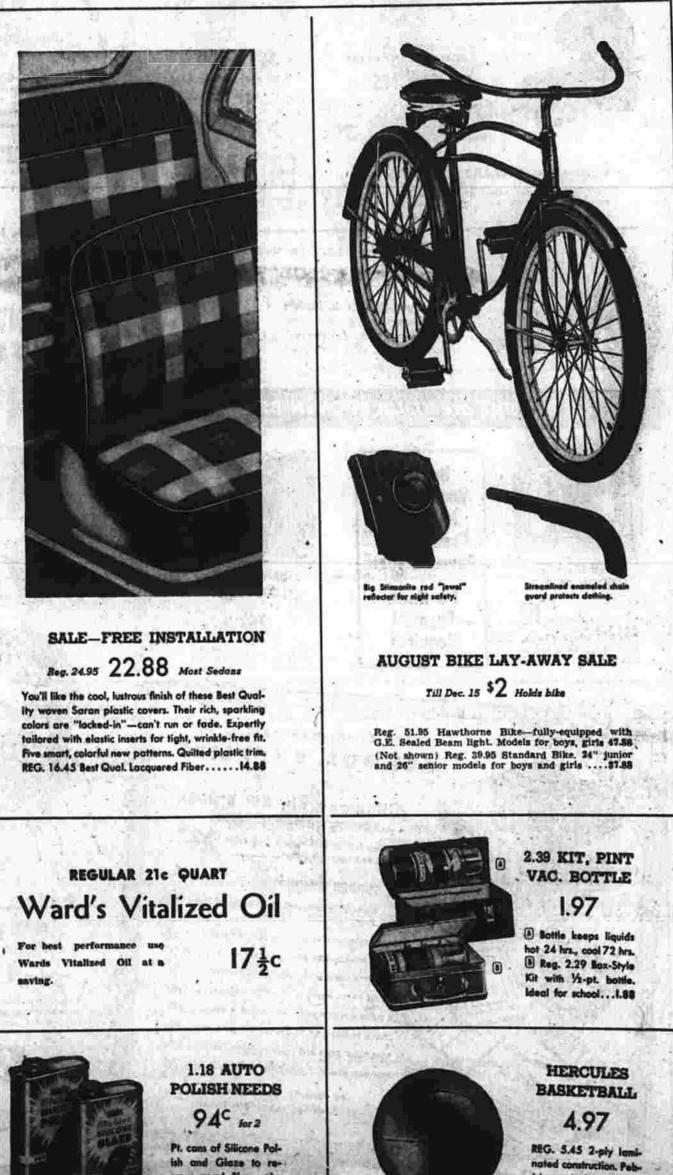

MANCHESTER EVENING HERALD, MANCHESTER, CONN., WEDNESDAY, AUGUST 27, 1952

driving needs. Exchange. REG. 12.95 BAT-TERY Wards "Standard," Equais most original-equipment batteries. Prices include exch. Type 1.

1.69 PLASTIC SEAT COVER 1.47 Genfilm plastic. Slips on in a jiffy-protects car seats from wet bathing suits, road dust, etc.

4.95 CAR HAND SPOTLIGHT 4.44 For readside repairs, spotting house numbers, etc. On-off switch; 10' cord. Plugs in lighter.

AUGUST GUN \$2 Down \$2 holds gun till Sept. 15. **Complete line of Western Field** and nationally-known guns.

REGULAR 3.98 3.77 Bobby Layne Ball—split cow hide. Pebble grain, white stripes. Official size and weight

4.94 BASKETBALL Sun "55"—2-ply laminated rubber. Pebble grain leatherlike finish. Official size, weight.

REGULAR 5.45

REGULAR 1.89 SWEATSHIRT 1.67 Heavyweight silver-gray knit cotton. Double-knit collar, cuffs, ATH. SOCKS, 48c ed. 2 pr.88c

2.19 CLEANING KIT-.22 CAL. 1.88 3-pc. aluminum rod, swivel handle. 2 brushes, ail, solvent, 100 flannel patches. Metal box.

REGULAR 2.98 GUN COVER 2.67 Brown Army duck, water-repel-lent finish, Leather-reinforced. Fits guns 38 to, 52 inches long.