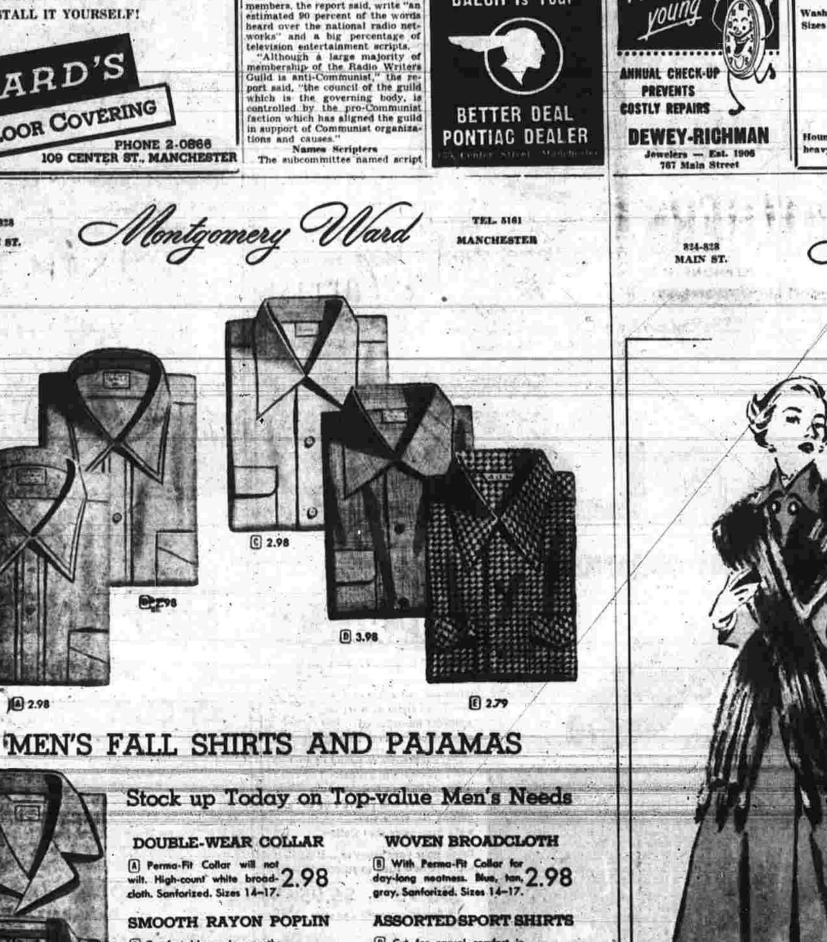

**To Smash Soviet** 

(Continued from Page One)

**BACK TO SCHOOL** GABARDINE SPORT SHIRTS

.98 2 Medium and dark back to school colors, long sleeves. Sizes 6 to 18. **DRESS SHIRTS** \$1.98

Pamous Banforized "Lucky Boy" quality. Whites and novel-tics. Sizes 5 to 10.

COME EARLY FOR A GOOD SELECTION

12.98

Sizes 7-14 3.98 Sizes 3-6x 2.98 (A) Important fashions in cottons. New plaids and solid colors. Quilted skirts and other novelty trims. (3) Bright, youthful and flattering Sanforized cot-ton plaids. Capelets and unusual style detailing.