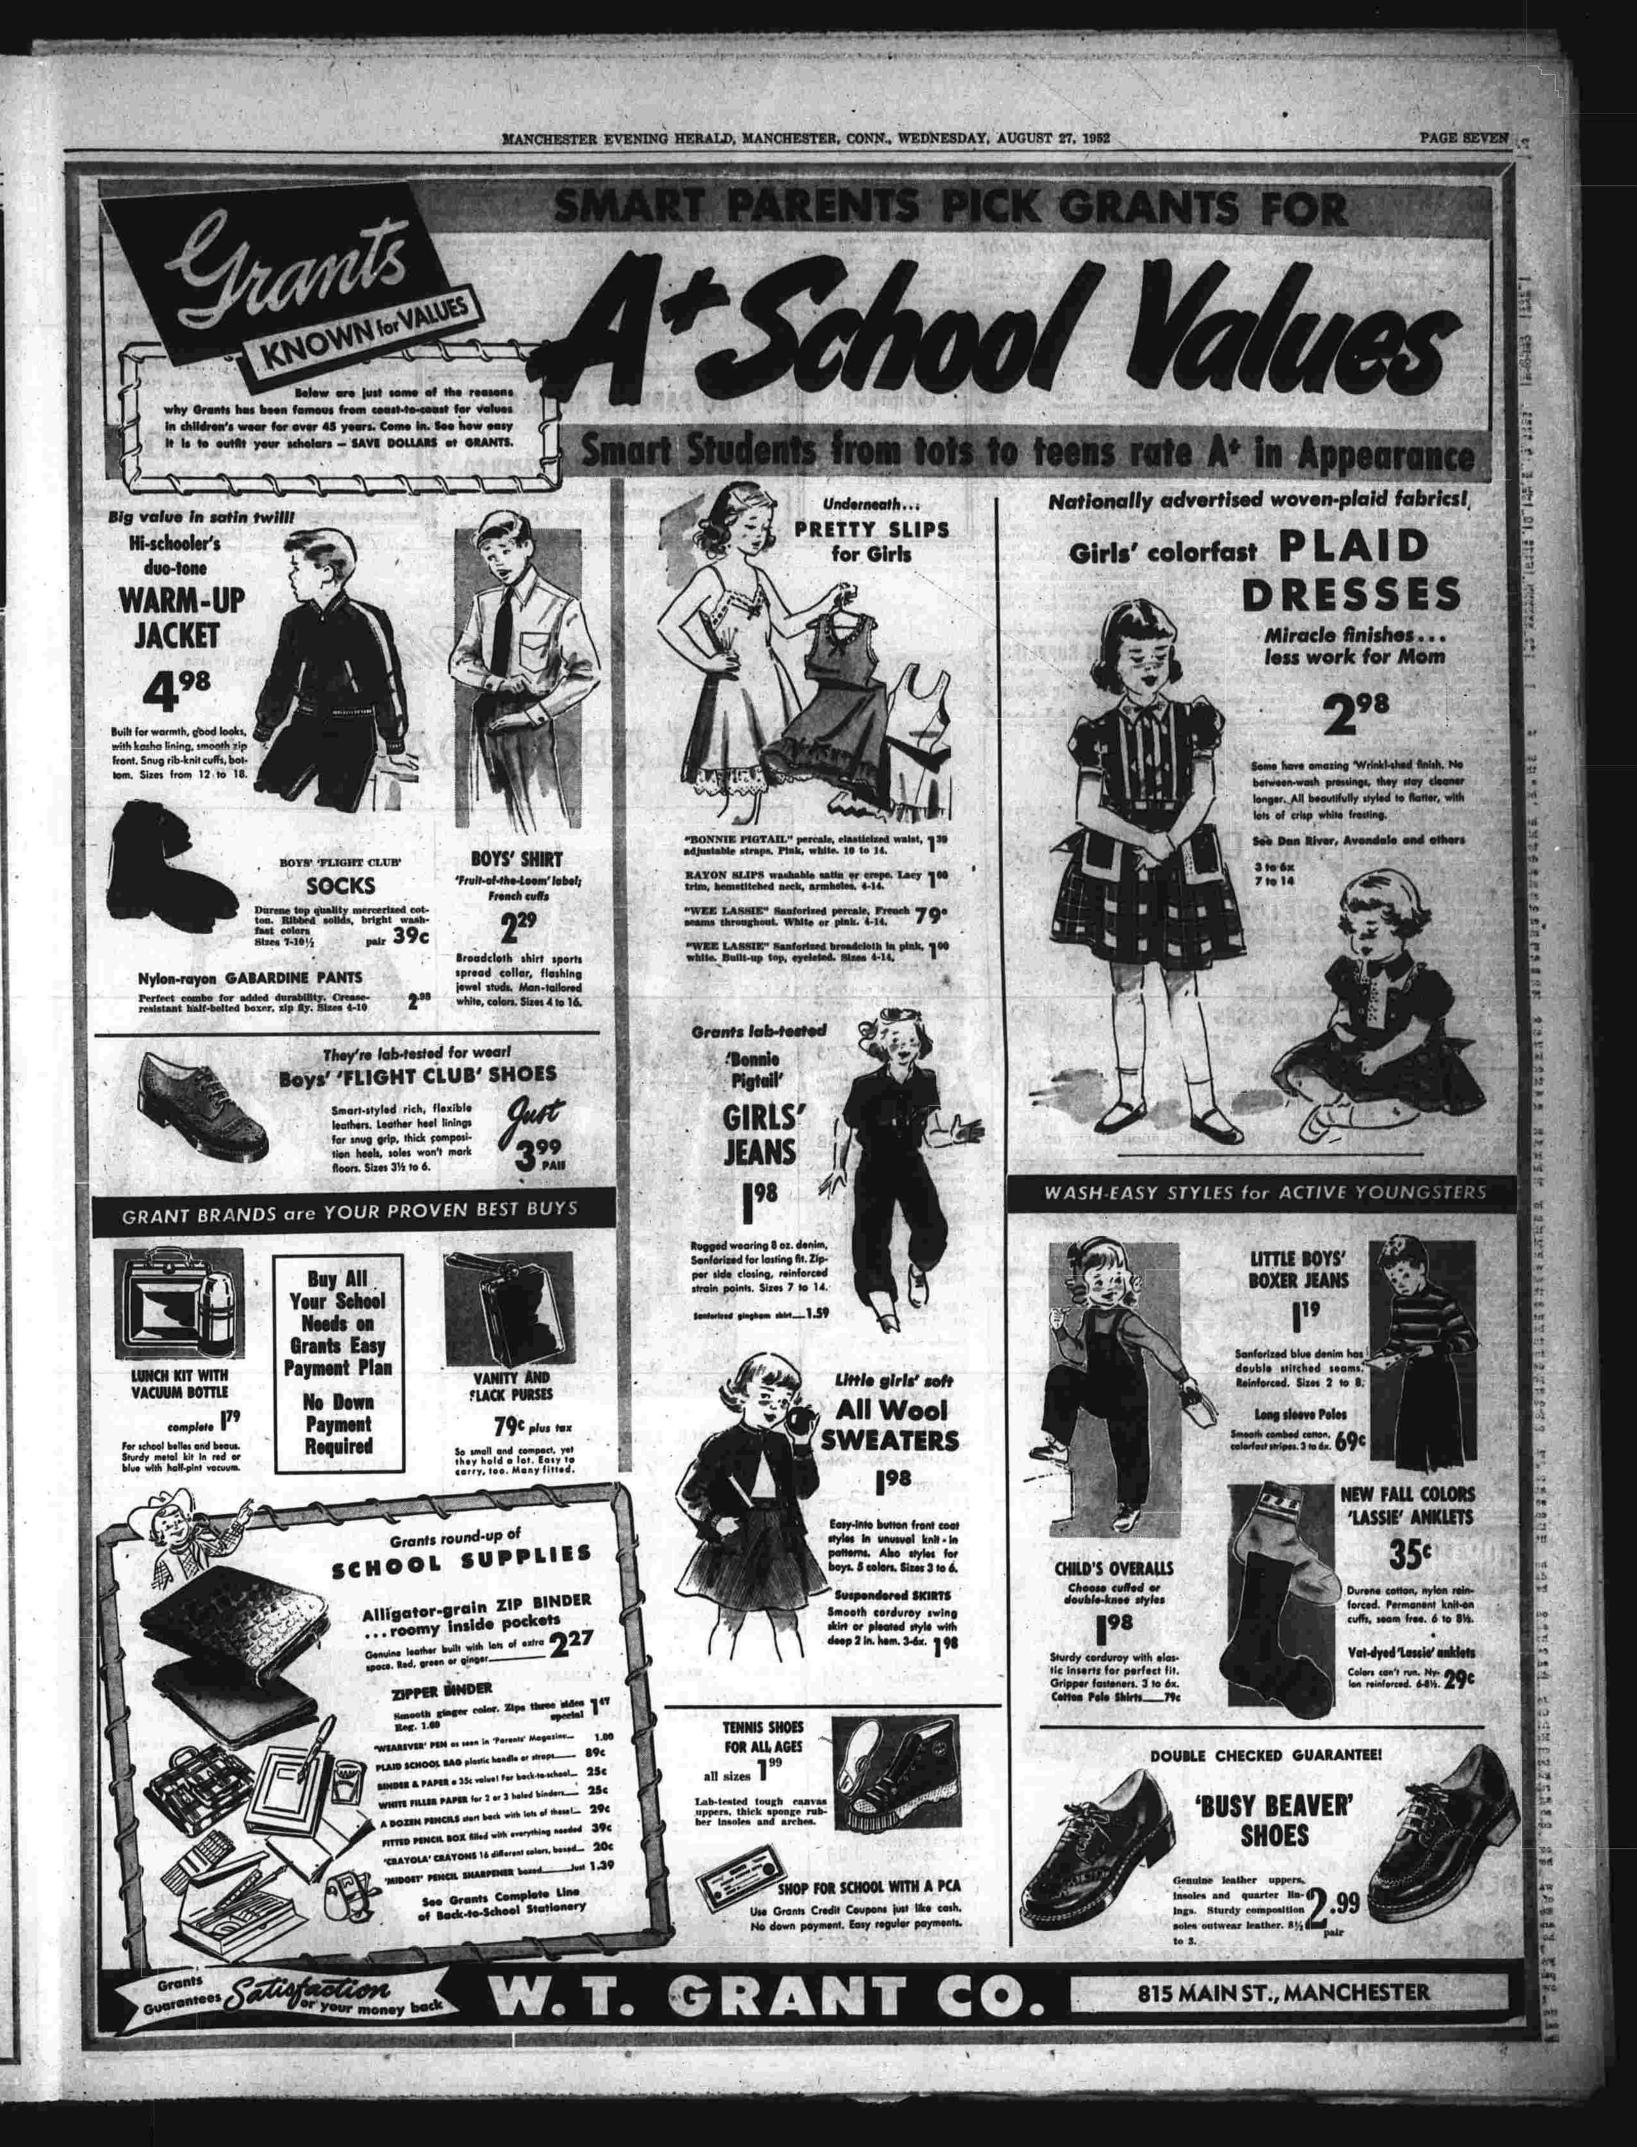

**To Smash Soviet** 

(Continued from Page One)

**BACK TO SCHOOL** GABARDINE SPORT SHIRTS

.98 2 Medium and dark back to school colors, long sleeves. Sizes 6 to 18. **DRESS SHIRTS** \$1.98

Pamous Banforized "Lucky Boy" quality. Whites and novel-tics. Sizes 5 to 10.

GARTNER **For Savings MISSES'** BACK TO SCHOOL NOVELTY **JERSEYS** \$1 .98 15 new styles of washable novel by jerseys. Sizes small to large **BLOUSES** .98

bleases for back to school. St.

GOP Launches

At the Republican Causer