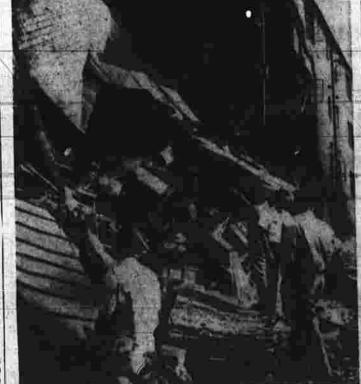

\$1.00 FINE GAUGE ANKLETS ..... Pr. 39c

The J.W. HALE

CARTER'S CHILDREN COTTON PANTIES white or colors. Band ley or elastic 690 n white or colors. Band leg or elastic

COTTON SHIRTS Sizes 2-8 s1.39 WOOL or NYLON

CORDUROY

BOXER LONGIES

\$2.49

PLAID

SWEATERS Sizes 3-6x. Dark or light shades

## Manchester Evening Herald







PRICE FIVE CENT

# Judge Bares Interference In St. Louis Tax Scandals

Explosion Wrecks Apartment Building

New POW Rioting Indicated by Army

Seoul, Korea, Aug. 28-(P)-The Army indicated today there have been fresh Red prisoner of war incidents or demonstrations in UN POW camps since Sunday. It said it would morrow. The Army earlier this

Allied Plane

to the From Truman ed into the GOP, race last to regular U. S. Senate seat non regular U. S. Senate seat non



To Fill McMahon Job

Gift hind Prescott Bush of Greenwich for the party's nomination for U. S. Senator, John M. Lupton of Weston officially jump-ed into the GOP, race last night. Lupton, whose bid for the about getting .

Washington, Aug. 28-( H. Moore that the Justice I ax scandals at St. Louis

**Puts Finger** 

**On Bureau** 

**Of Justice** 

8 BOW I